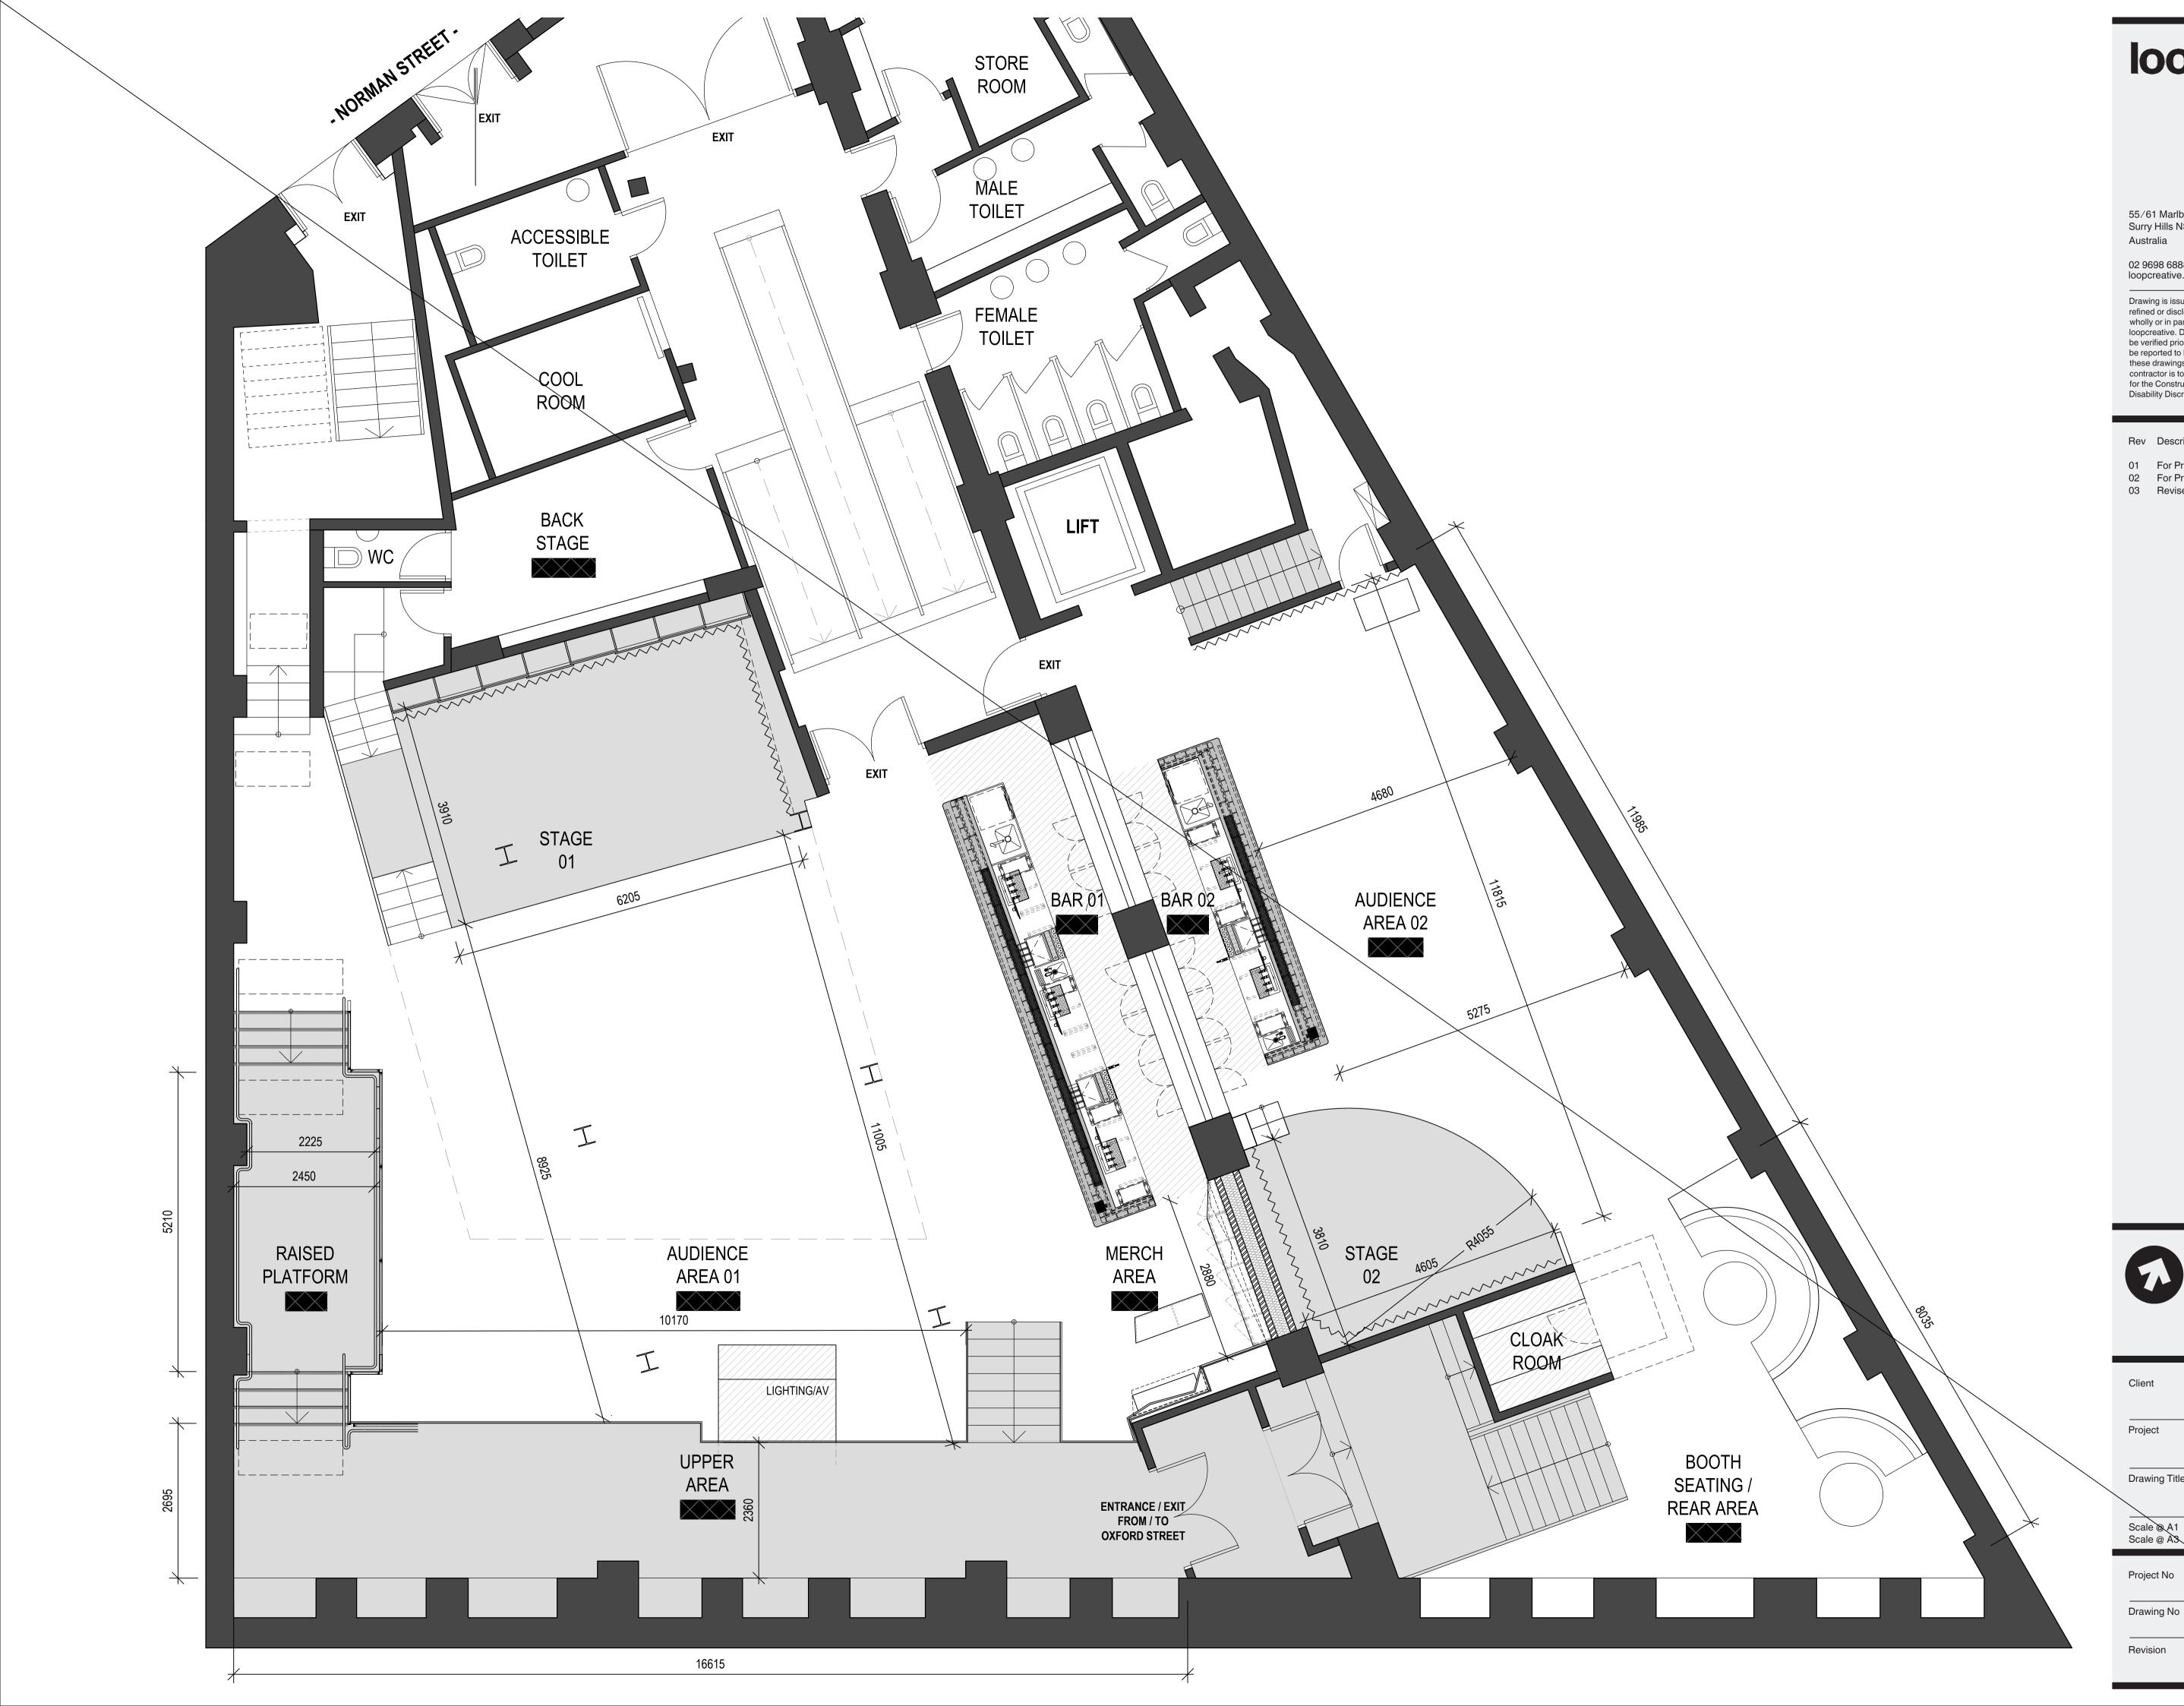

Oxford Art Factory

Oxford Art Factory

Drawing Title

PLAN Basement Level

Drawing No

Revision

21058

1 : 50 1 : 100